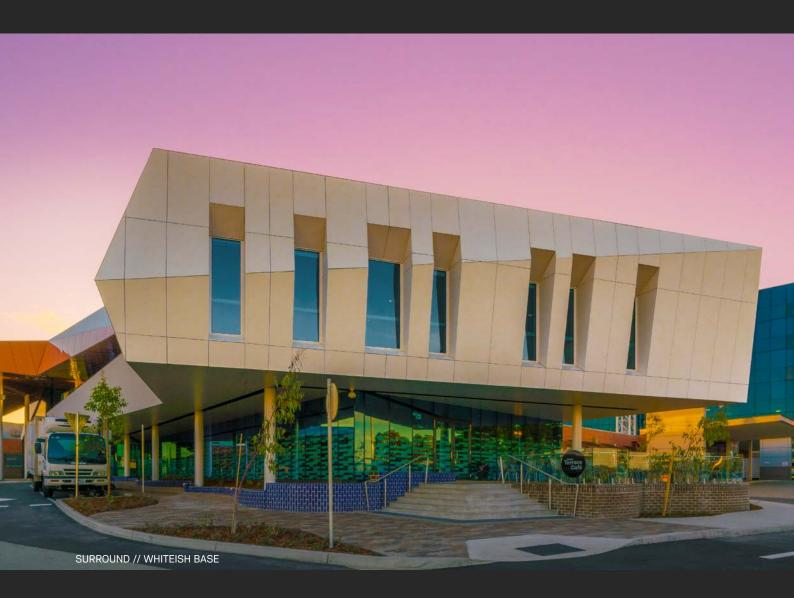

## CEMINTEL

CEMENT INTELLIGENCE

SURROUND

## THIS IS CEMINTEL **SURROUND** COLOUR. TEXTURE. PLAY.

## WHY SURROUND?

Panels come **trimmed and sealed** and can be installed in a horizontal or vertical orientation using the Cemintel Commercial Expresswall® fixing system, enabling the creation of endless patterns and designs.