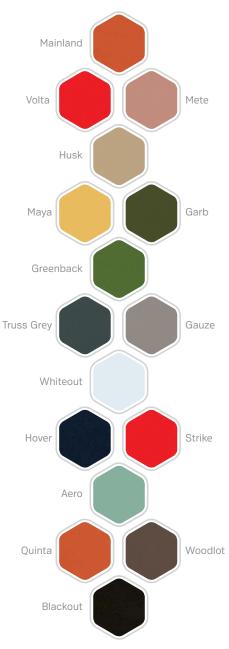

Note: Lengths up to 3050mm are available as special orders. Lead times, minimum order quantities and deposits apply.

SECONDARY PALETTE#

"Limited stock held otherwise minimum order quantites and lead times apply.