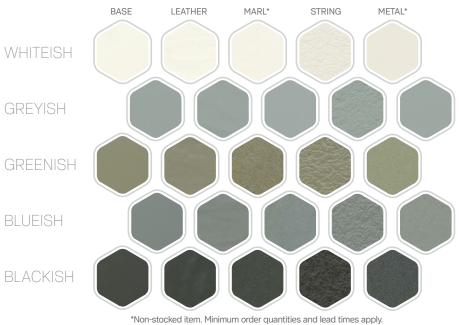

Environmentally, the European manufacturing process of air curing means less CO2 emissions. Panels can be recycled for soil conditioning and do not pose a health risk for landfill disposal.

GREENISH // MARL

Note: Lengths up to 3050mm are available as special orders. Lead times, minimum order quantities and deposits apply.

SECONDARY PALETTE#

"Limited stock held otherwise minimum order quantites and lead times apply.